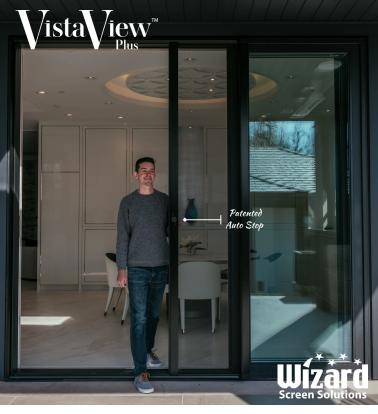

VistaView™ Plus retractable screen has a sleek alloy handle, easy-to-use latching system, and refined powder-coated finishes for better aesthetics, functionality, and durability.

# Keep the bugs out with our sleek and stylish **VistaView™ Plus** screens.

#### **Premium Alloy Handle**

The patented handle provides precise control with unlimited brake points, allowing the pullbar to stop automatically when released.