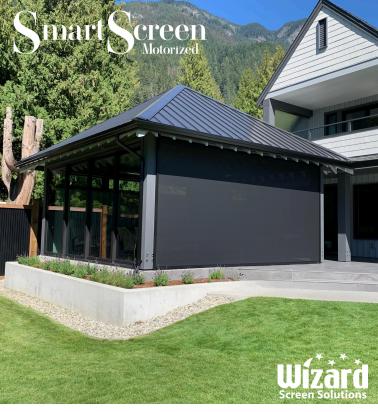

SmartScreen Motorized manages insects, privacy, sun, and weather, extending your outdoor living space for year-round enjoyment with the touch of a button.

# Bring the outside in—enjoy comfort, shade, and fresh air with **SmartScreen Motorized**.

### **Advance Automation**

Powered by premium motors, SmartScreen Motorized easily integrates with home automation systems, delivering modern convenience.

## **Superior Weather Control**

Clear vinyl lets you enjoy your outdoor space year-round, even in the cold. Just turn on the heater and relax with a view!

1-888-949-3667 sales@wizardscreens.com