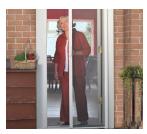

RetractaView™ retractable screen is the convenient and elegant solution for your home, meeting today's modern home design trends.

# **Applications**

- **Entry Doors**
- French Doors
- Patio Sliders
- Windows

Linen

Coffee Tan

\* Custom colors available.

**RetractaView™** screens are custom - made for your doors & windows, blending style and practicality perfectly.