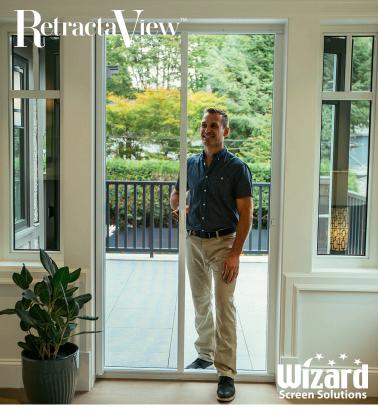

RetractaView™ retractable screen is the convenient and elegant solution for your home, meeting today's modern home design trends.

# **Applications**

- **Entry Doors**
- French Doors
- Patio Sliders
- Windows

Linen

Coffee Tan

\* Custom colors available.

**RetractaView™** screens are custom - made for your doors & windows, blending style and practicality perfectly.