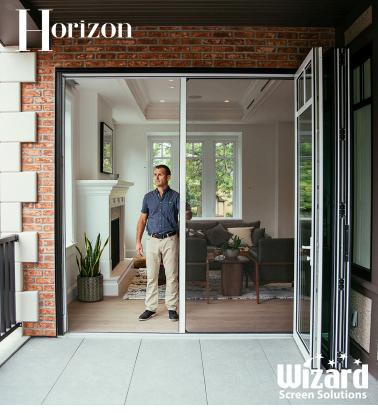

Horizon retractable screen features a sleek flush handle, seamlessly blending into large doors for unmatched style and function. Being the largest screen in the industry, it is the preferred choice for architects and designers.

# Enjoy unobstructed views and fresh air while indoors with our **Horizon** screens.