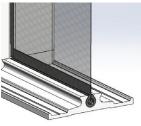

#### **Low Profile**

At just an industry-leading 1/2" high, the low-profile lower track ensures a smooth transition between spaces.

1-888-949-3667 sales@wizardscreens.com