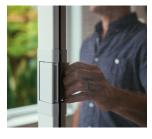

Horizon retractable screen features a sleek flush handle, seamlessly blending into large doors for unmatched style and function. Being the largest screen in the industry, it is the preferred choice for architects and designers.