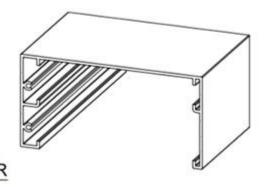

Orientation of screen and frame in relation to the door.

3/16" [5mm]

2 3/8" [60mm]

FRAME OUTSIDE HEIGHT

**3**-SIDED FRAME Position "A"

SCREEN A WIDTH