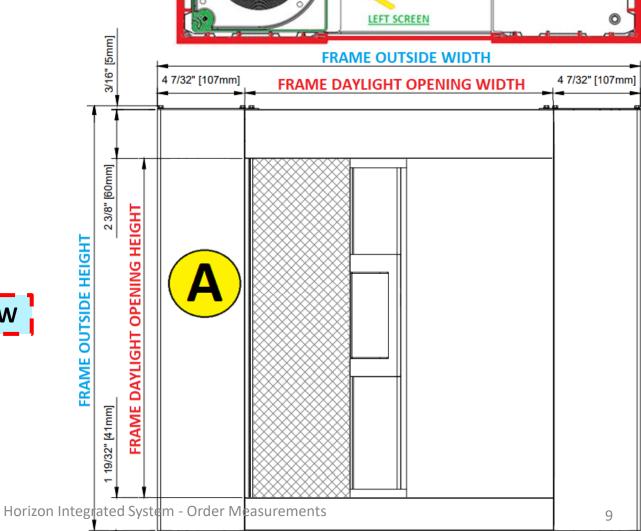

Orientation of screen and frame in relation to the door.

3/16" [5mm]

2 3/8" [60mm]

FRAME OUTSIDE HEIGHT

**3**-SIDED FRAME Position "A"

SCREEN A WIDTH