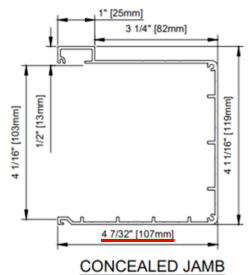

#### Frames can be:

- A) 3-sided 2 Jambs, Header with Header Insert
- B) 4-sided 2 Jambs, Header with Header Insert, Sill

The **framed rough opening** should be *minimum* ½" larger

than the **4-Sided Integrated Frame** Width x Height

Frame *must* be installed plumb, level, straight, parallel, square, and free of twist.

- 1. Illustrations are not to scale.

  Drawings .dwg & .dxf: <a href="https://www.wizardscreens.com/technical/">https://www.wizardscreens.com/technical/</a>
- 2. When selecting "Frame and Screen" or "Frame": Entering **FRAME** *OUTSIDE* **DIMENSIONS** will output the following dimensions in 1/16<sup>ths</sup>:
  - FRAME DAYLIGHT OPENING DIMENSIONS
  - SCREEN UNIT DIMENSIONS (height not shown in illustrations)
- 3. When selecting "Screen":