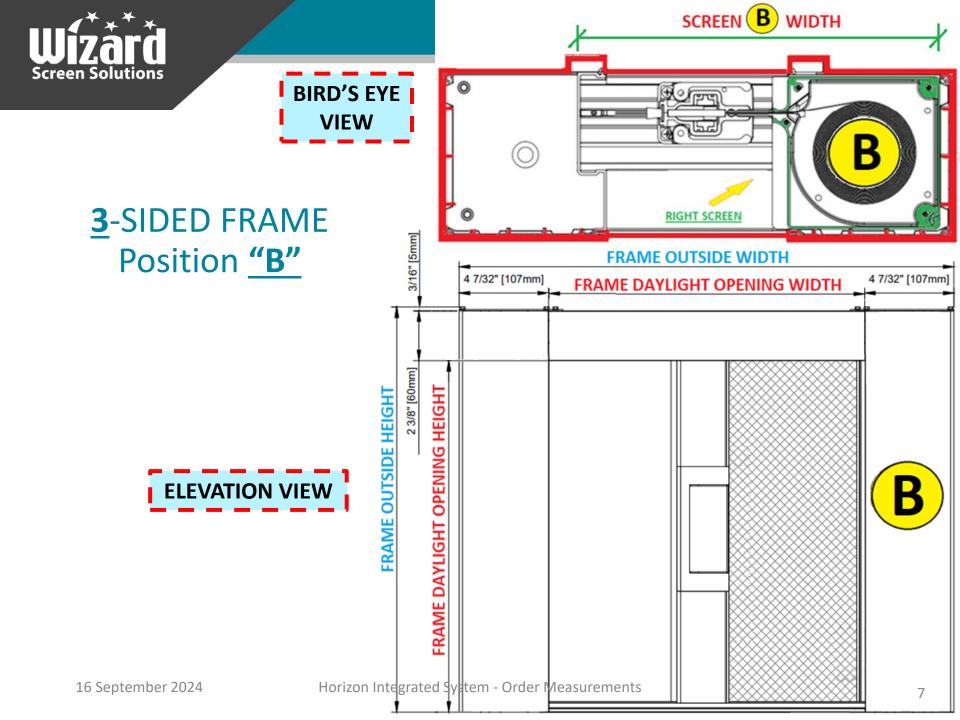

Orientation of screen and frame in relation to the door.

3/16" [5mm]

2 3/8" [60mm]

FRAME OUTSIDE HEIGHT

**3**-SIDED FRAME Position "A"

SCREEN A WIDTH