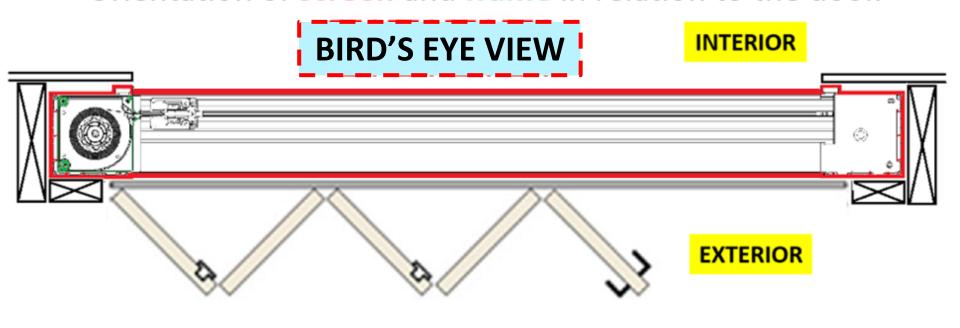

Orientation of screen and frame in relation to the door.

3/16" [5mm]

2 3/8" [60mm]

FRAME OUTSIDE HEIGHT

**3**-SIDED FRAME Position "A"

SCREEN A WIDTH