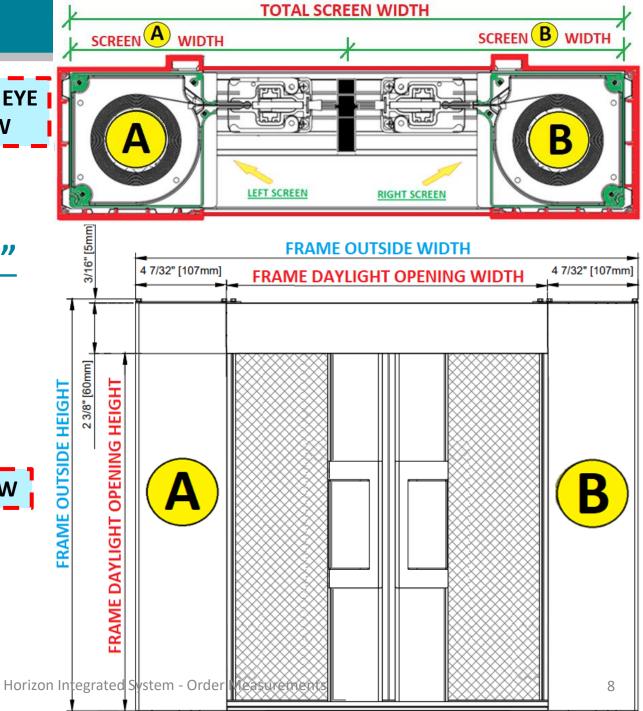

# 3-SIDED FRAME Position "DOUBLE"

\*Pullbars meet in the *middle*\*

ELEVATION VIEW

SCREEN A WIDTH

# 4-SIDED FRAME Position "DOUBLE"

\*Pullbars meet in the *middle*\*

**TOTAL SCREEN WIDTH** 

SCREEN B WIDTH

16 September 2024