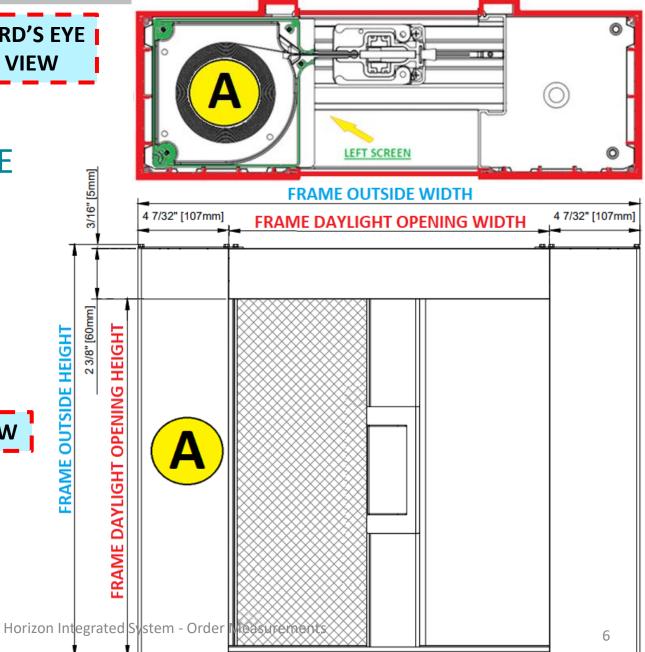

Enter FRAME DAYLIGHT OPENING DIMENSIONS in the following way:

- a) WIDTH = round UP to the nearest INCH
- b) HEIGHT of "FRAME DAYLIGHT OPENING"

The Horizon Integrated System will only be warrantied

and supported for **interior** applications - NOT exterior!

Orientation of screen and frame in relation to the door.

3/16" [5mm]

2 3/8" [60mm]

FRAME OUTSIDE HEIGHT

**3**-SIDED FRAME Position "A"

SCREEN A WIDTH