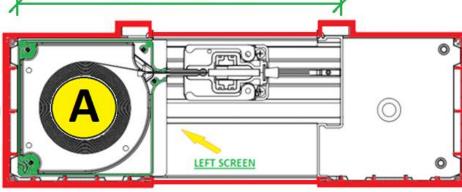

# 3-SIDED FRAME Position "DOUBLE"

\*Pullbars meet in the *middle*\*

ELEVATION VIEW

SCREEN A WIDTH