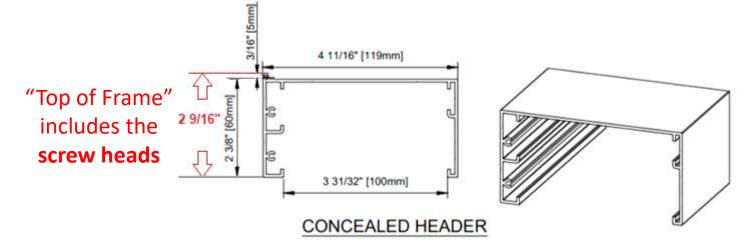

Orientation of screen and frame in relation to the door.

3/16" [5mm]

2 3/8" [60mm]

FRAME OUTSIDE HEIGHT

**3**-SIDED FRAME Position "A"

SCREEN A WIDTH