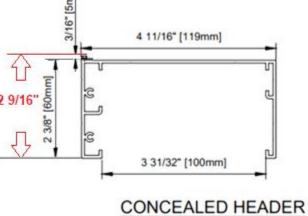

Orientation of screen and frame in relation to the door.

3/16" [5mm]

2 3/8" [60mm]

FRAME OUTSIDE HEIGHT

**3**-SIDED FRAME Position "A"

SCREEN A WIDTH