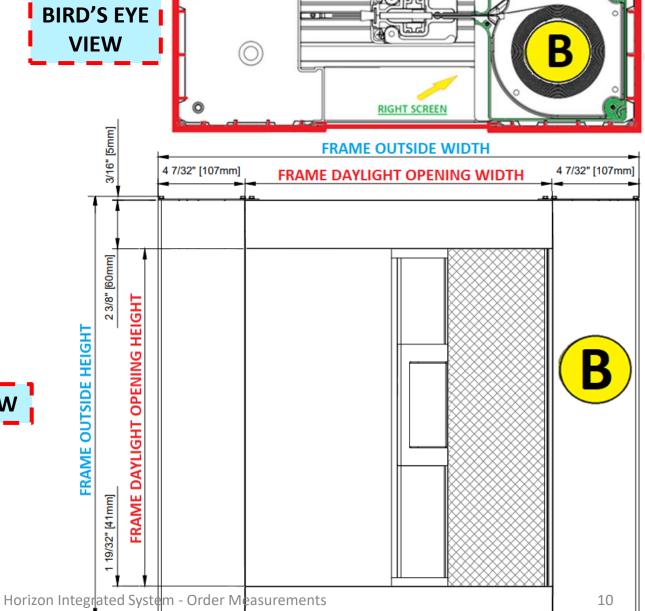

# **4**-SIDED FRAME Position "A"

**4**-SIDED FRAME Position "B"

SCREEN B WIDTH

SCREEN A

WIDTH