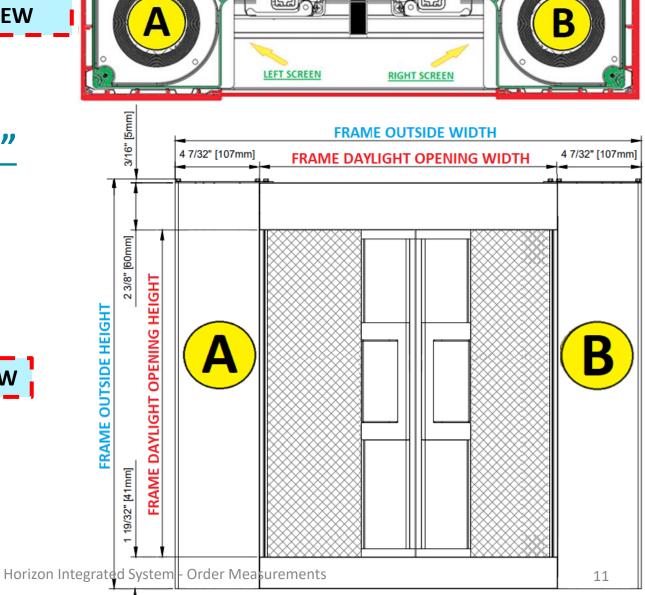

# 4-SIDED FRAME Position "DOUBLE"

\*Pullbars meet in the *middle*\*

**TOTAL SCREEN WIDTH** 

SCREEN B WIDTH

16 September 2024