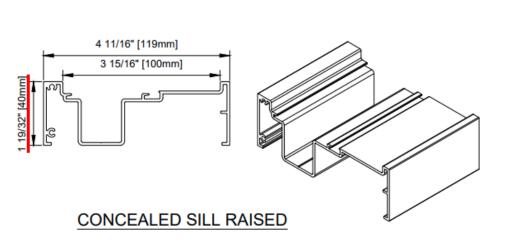

#### Frames can be:

- A) 3-sided 2 Jambs, Header with Header Insert
- B) 4-sided 2 Jambs, Header with Header Insert, Sill

The **framed rough opening** should be *minimum* ½" larger

than the **4-Sided Integrated Frame** Width x Height

Frame *must* be installed plumb, level, straight, parallel, square, and free of twist.

- 1. Illustrations are not to scale.

  Drawings .dwg & .dxf: <a href="https://www.wizardscreens.com/technical/">https://www.wizardscreens.com/technical/</a>
- 2. When selecting "Frame and Screen" or "Frame": Entering **FRAME** *OUTSIDE* **DIMENSIONS** will output the following dimensions in 1/16<sup>ths</sup>:
  - FRAME DAYLIGHT OPENING DIMENSIONS
  - SCREEN UNIT DIMENSIONS (height not shown in illustrations)
- 3. When selecting "Screen":