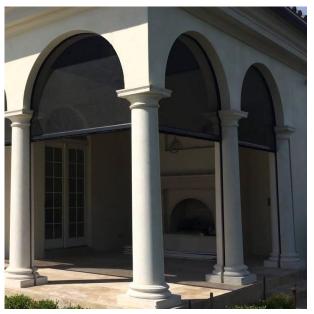

## Max Opening Sizes

### **Large Openings**

5 ½"- Max 22' 4"

- Max 30'

**Compact Housings** 

5 ½"- Max 12' - Max 6'