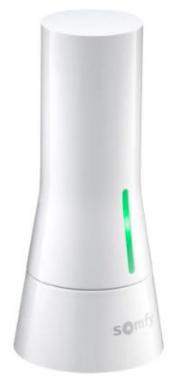

### **Somfy Tahoma™**

**Controllable** with a **smartphone**.

Repeater (range extender)

Sun and Wind Sensor

Can be **integrated** with most **home automation systems**.

28 March 2024