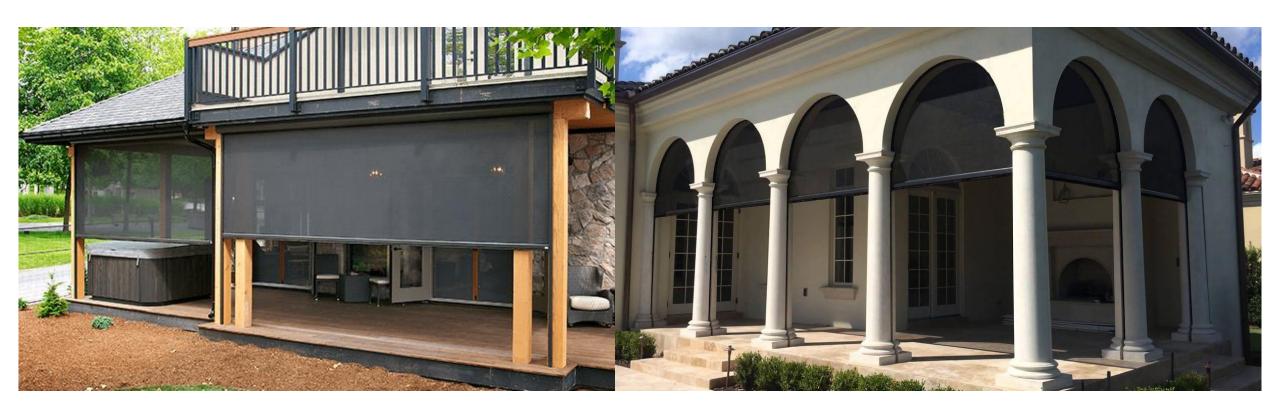

# Standard Motorized shown

# Excellence

**Smart** Screen

### **Large Openings**

5 ½"- Max 22' 4"

- Max 30'

**Compact Housings** 

5 ½"- Max 12' - Max 6'