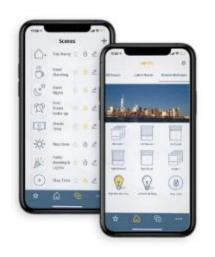

### **Somfy Tahoma™**

**Controllable** with a **smartphone**.

Repeater (range extender)

Sun and Wind Sensor

Can be **integrated** with most **home automation systems**.

28 March 2024