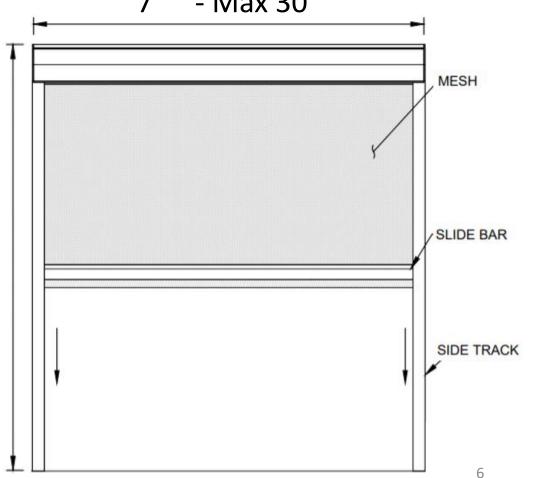

## Max Opening Sizes

### **Large Openings**

5 ½"- Max 22' 4"

- Max 30'

**Compact Housings** 

5 ½"- Max 12' - Max 6'