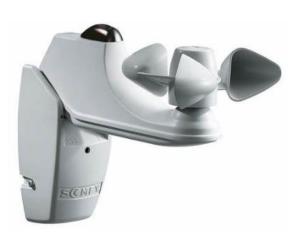

### **Somfy Tahoma™**

**Controllable** with a **smartphone**.

Repeater (range extender)

Sun and Wind Sensor

Can be **integrated** with most **home automation systems**.

28 March 2024