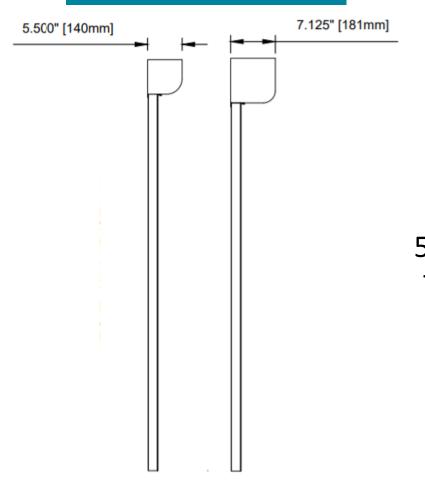

### **Large Openings**

5 ½"- Max 22' 4"

- Max 30'

**Compact Housings** 

5 ½"- Max 12' - Max 6'