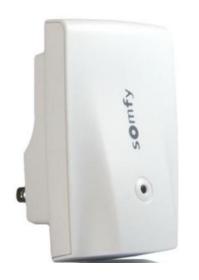

### **Somfy Tahoma™**

**Controllable** with a **smartphone**.

Repeater (range extender)

Sun and Wind Sensor

Can be **integrated** with most **home automation systems**.

28 March 2024