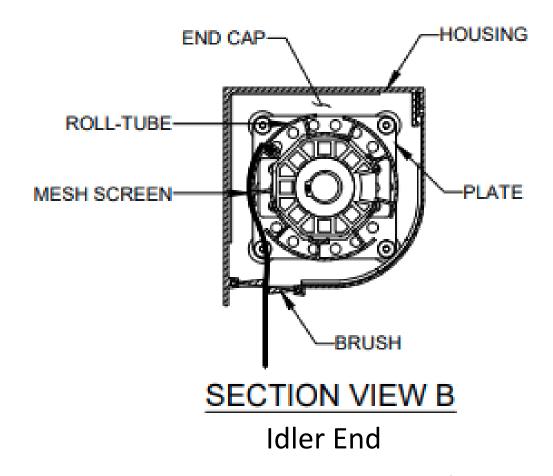

eries motors with *obstacle detection*.



Single and Multi Channel Remotes



# Optional Somfy Add-ons



### Available upon request



### **Somfy Tahoma™**



















**Controllable** with a **smartphone**.

Repeater (range extender)



Sun and Wind Sensor



Can be **integrated** with most **home automation systems**.

28 March 2024



## Max Opening Sizes

# Standard Motorized shown

# Excellence

**Smart** Screen

### **Large Openings**

5 ½"- Max 22' 4"

- Max 30'



**Compact Housings** 

5 ½"- Max 12' - Max 6'





# **Mack Daddy Pivot**



### The Choice of Professionals

### **Quiet, No-Chatter Performance**







## Components

# **Smart** Screen

### Standard Motorized shown

(not to scale)





## Components Sectionals



Standard Motorized shown (not to scale)