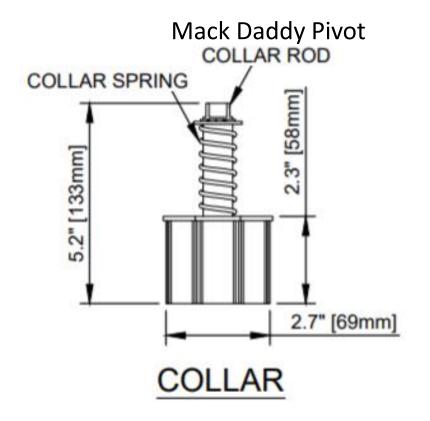

### Features

**Discrete Designs** to compliment your home.

**Self Cleaning** brushes maintain screen.

"Mack Daddy Pivot"
A unique, square idler fitting that eliminates annoying, operational chatter.

**Environmental Control** with a range of mesh materials available for insects, solar, and daytime privacy.

# **Mack Daddy Pivot**

### **Quiet, No-Chatter Performance**