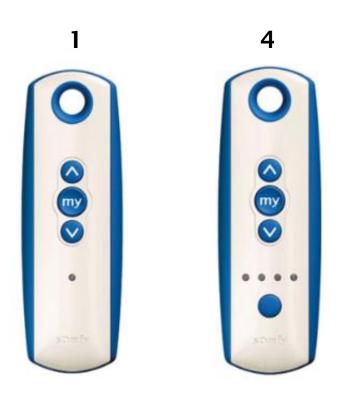

Radio Technology Somfy (RTS) control at your fingertips.

16

Powered by **SOMFY Maestria 500** series motors with *obstacle detection*.

Single and Multi Channel Remotes