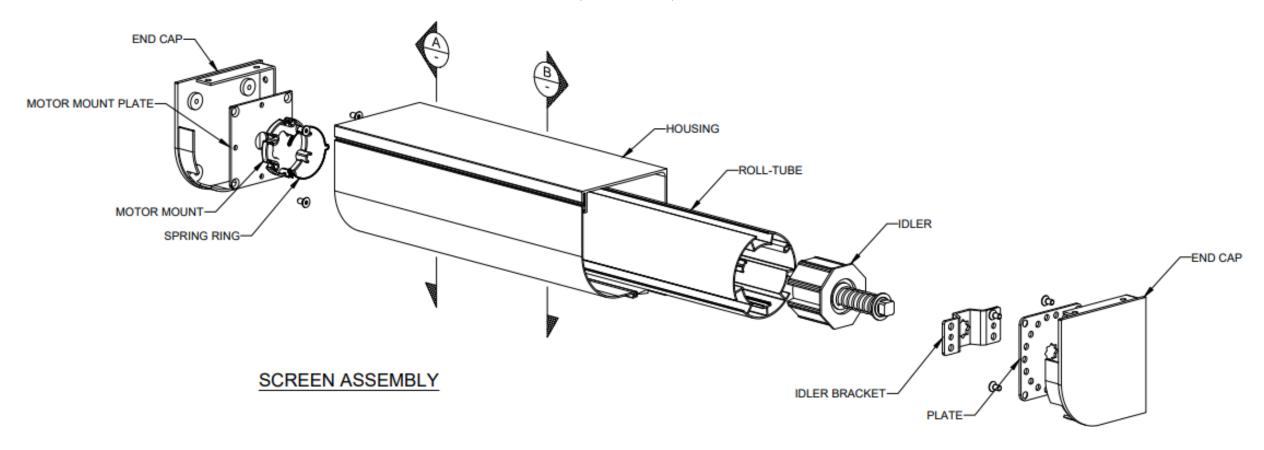

ontrol at your fingertips.









16



Powered by **SOMFY Maestria 500** series motors with *obstacle detection*.



Single and Multi Channel Remotes



# Optional Somfy Add-ons



### Available upon request



### **Somfy Tahoma™**



















**Controllable** with a **smartphone**.

Repeater (range extender)



Sun and Wind Sensor



Can be **integrated** with most **home automation systems**.

28 March 2024



## Max Opening Sizes

# Standard Motorized shown

# Excellence

**Smart** Screen

### **Large Openings**

5 ½"- Max 22' 4"

- Max 30'



**Compact Housings** 

5 ½"- Max 12' - Max 6'





# **Mack Daddy Pivot**



### The Choice of Professionals

### **Quiet, No-Chatter Performance**







## Components

# **Smart** Screen

### Standard Motorized shown

(not to scale)





## Components Sectionals



Standard Motorized shown (not to scale)