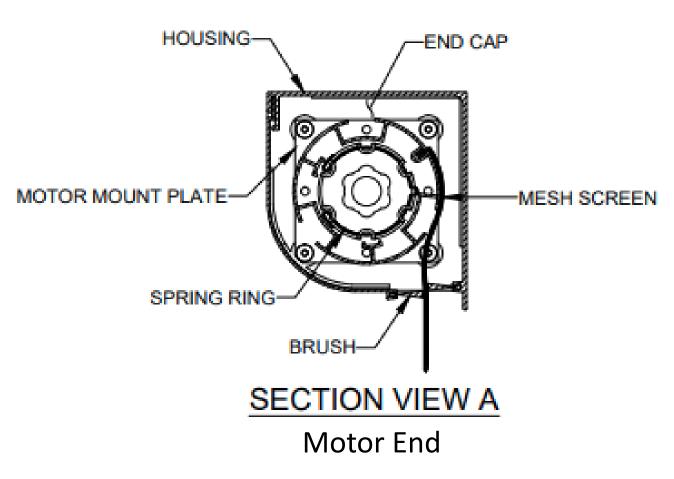

series motors with *obstacle detection*.



Single and Multi Channel Remotes



# Optional Somfy Add-ons



### Available upon request



### **Somfy Tahoma™**



















**Controllable** with a **smartphone**.

Repeater (range extender)



Sun and Wind Sensor



Can be **integrated** with most **home automation systems**.

28 March 2024



## Max Opening Sizes

# Standard Motorized shown

# Excellence

**Smart** Screen

### **Large Openings**

5 ½"- Max 22' 4"

- Max 30'



**Compact Housings** 

5 ½"- Max 12' - Max 6'





# **Mack Daddy Pivot**



### The Choice of Professionals

### **Quiet, No-Chatter Performance**







## Components

# **Smart** Screen

### Standard Motorized shown

(not to scale)





## Components Sectionals



Standard Motorized shown (not to scale)