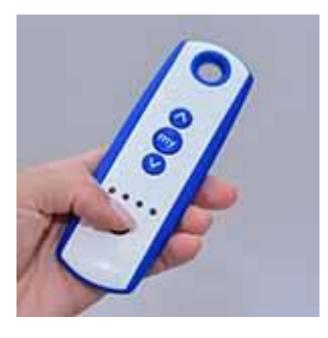

Radio Technology Somfy (RTS) control at your fingertips.

16

Powered by **SOMFY Maestria 500** series motors with *obstacle detection*.

Single and Multi Channel Remotes